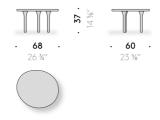

## LOW TABLE

### Materials

Low table

top in MDF (class E1, CARB P2 / TSCA Title VI certified) with feet in solid beechwood. Direct high-gloss lacquered (polyester colour range), or coated with water-based acrylic resin with quartz powders, hand-spatulated in chalk or terracotta colour, finished with transparent coating.

### Marble low table

top and feet in white Carrara marble, Calacatta Oro, Grey Stone, treated with water repellent products or finished with matt polyester.