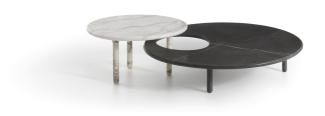

## LOW TABLE

### Materials

Low table

top in MDF (class E1, CARB P2 / TSCA Title VI certified) with feet in solid beechwood. Direct high-gloss lacquered (polyester colour range), or coated with water-based acrylic resin with quartz powders, hand-spatulated in chalk or terracotta colour, finished with transparent coating.

### Marble low table

top and feet in white Carrara marble, Calacatta Oro, Grey Stone, treated with water repellent products or finished with matt polyester.