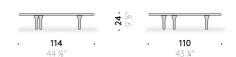

## LOW TABLE

### Materials

Low table

top in MDF (class E1, CARB P2 / TSCA Title VI certified) with feet in solid beechwood. Direct high-gloss lacquered (polyester colour range), or coated with water-based acrylic resin with quartz powders, hand-spatulated in chalk or terracotta colour, finished with transparent coating.

### Marble low table

top and feet in white Carrara marble, Calacatta Oro, Grey Stone, treated with water repellent products or finished with matt polyester.